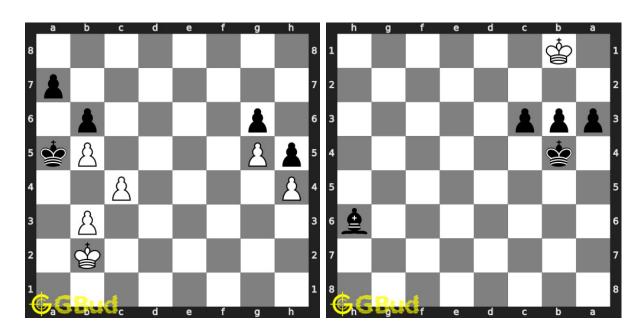

#### 65. Mate in 2 moves

Level: hard, Next Move: White Solution: https://gbud.in/gk3cdn4

#### 66. Mate in 3 moves

Level: hard, Next Move: White Solution: https://gbud.in/gk3cdn4