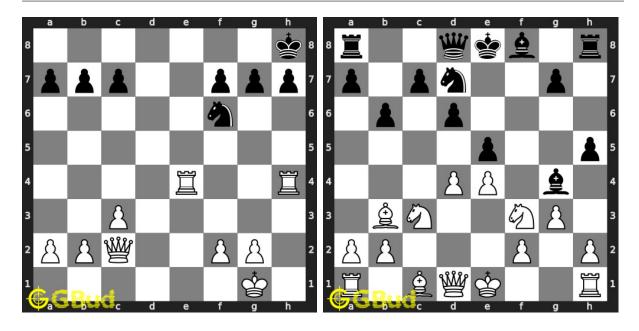

#### 67. Mate in 4 moves

Level: hard, Next Move: White Solution: https://gbud.in/gk3cdn4

#### 68. Mate in 3 moves

Level: hard, Next Move: Black Solution: https://gbud.in/gk3cdn4