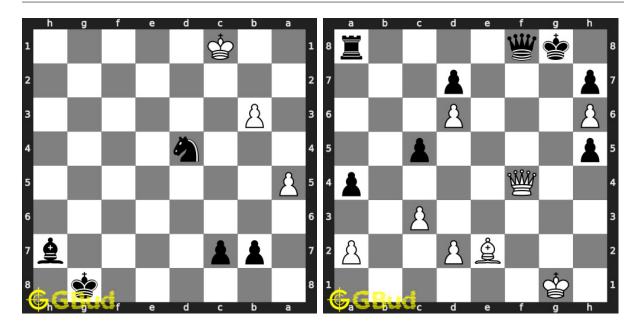

#### 61. Mate in 3 moves

Level: hard, Next Move: White Solution: https://gbud.in/gk3cdn4

### 62. Get a queen in 4 moves

Level: hard, Next Move: Black Solution: https://gbud.in/gk3cdn4

#### 63. Mate in 2 moves

Level: hard, Next Move: White Solution: https://gbud.in/gk3cdn4

#### 64. Mate in 2 moves

Level: hard, Next Move: Black Solution: https://gbud.in/gk3cdn4

#### 65. Mate in 2 moves

Level: hard, Next Move: White Solution: https://gbud.in/gk3cdn4

#### 66. Mate in 3 moves

Level: hard, Next Move: White Solution: https://gbud.in/gk3cdn4

#### 67. Mate in 4 moves

Level: hard, Next Move: White Solution: https://gbud.in/gk3cdn4

#### 68. Mate in 3 moves

Level: hard, Next Move: Black Solution: https://gbud.in/gk3cdn4

### 69. Capture opponent's pawn in two moves 70. Mate in 3 moves

Level: hard, Next Move: Black Solution: https://gbud.in/gk3cdn4

Level: hard, Next Move: White Solution: https://gbud.in/gk3cd

Figure 1: Solve other puzzles @ https://gbud.in/chsgppz