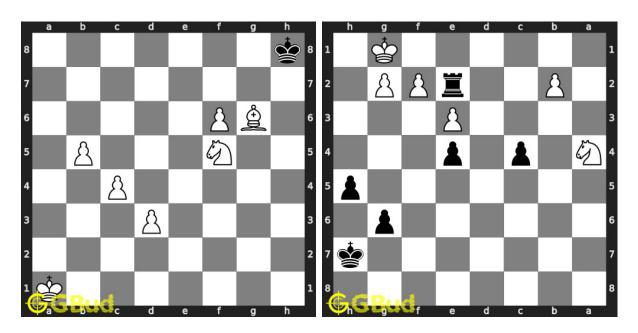

#### 61. Mate in 3 moves

Level: hard, Next Move: White Solution: https://gbud.in/gk3cdn4

### 62. Get a queen in 4 moves

Level: hard, Next Move: Black Solution: https://gbud.in/gk3cdn4

#### 63. Mate in 2 moves

Level: hard, Next Move: White Solution: https://gbud.in/gk3cdn4

#### 64. Mate in 2 moves

Level: hard, Next Move: Black Solution: https://gbud.in/gk3cdn4