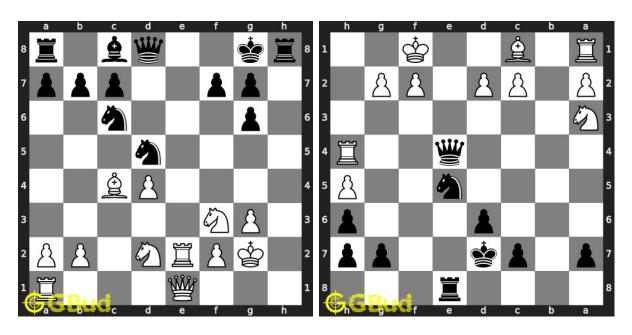

### 69. Capture opponent's pawn in two moves 70. Mate in 3 moves

Level: hard, Next Move: Black Solution: https://gbud.in/gk3cdn4

Level: hard, Next Move: White Solution: https://gbud.in/gk3cd

Figure 1: Solve other puzzles @ https://gbud.in/chsgppz